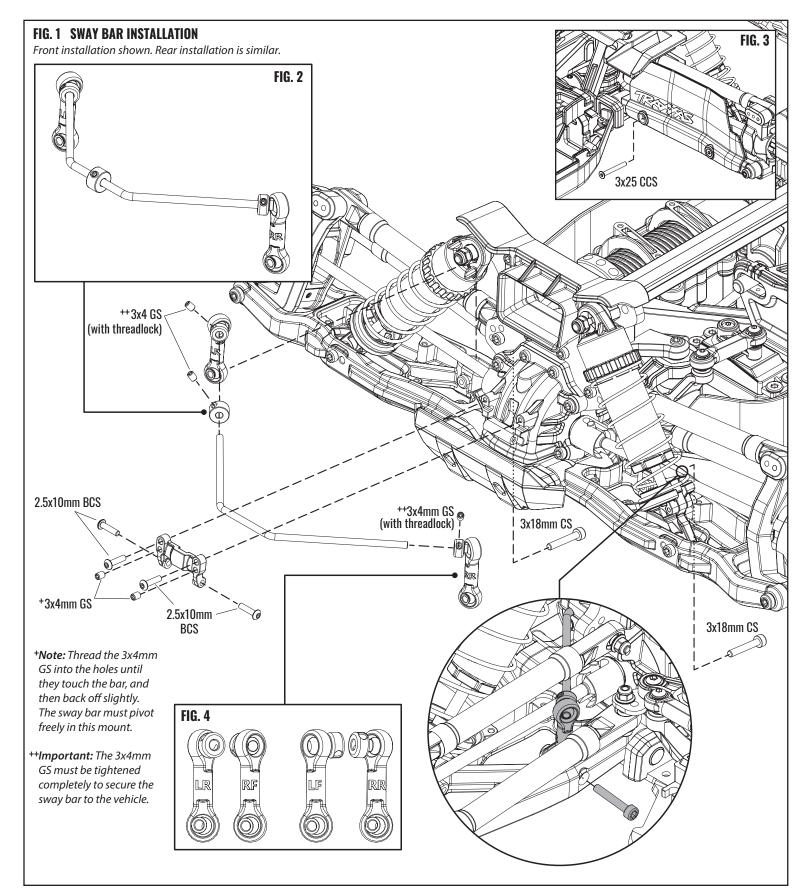

### Front and Rear Sway Bar Installation Instructions

#### Covers Part #9595

#### Kit contents:

- · Sway bars
  - Red color band, 3.0mm (stiff)
  - Green color band, 2.8mm (stiff)
  - Yellow color band, 2.6mm (intermediate)
  - Black color band, 2.4mm (intermediate)
  - Blue color band, 2.2mm (soft)
  - White color band, 2.0mm (soft)
- Front linkage\* (2)
- Rear linkage\* (2)
- Sway bar mounts (2)
- Collars (2)

- 2.5x10mm BCS (8)
- 3x4mm GS (with threadlock) (6)
- 3x4mm GS (4)
  - 3x18 mm CS (2) Note: Front only. Reuse the factory installed 3x25 mm CCS used in the rear arm mud guards (Fig. 3).

# \*The RF (right front)/LR (left rear) or LF (left front)/RR (right rear) molded on the link indicates that this link is to be installed only in those locations on the vehicle (see Fig. 4).